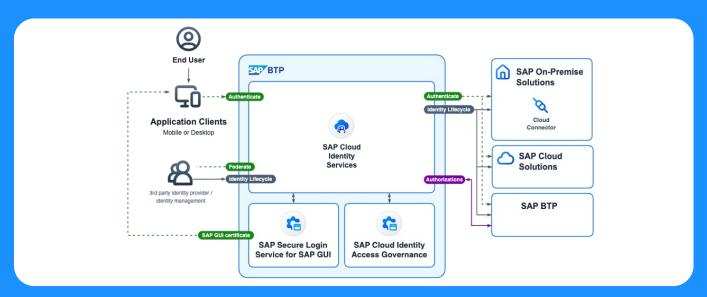

## Consistent security & identity management – identity lifecycle

Consistent security & identity management

Reduce manual administration efforts for user management and identity provisioning and enable a seamless login process to avoid work disruption.

Identity lifecycle with SAP Cloud Identity Services- SAP BTP Solution Diagram

Legend

Authorization Service Mutual Trust

Identity
Lifecycle

Data Flow