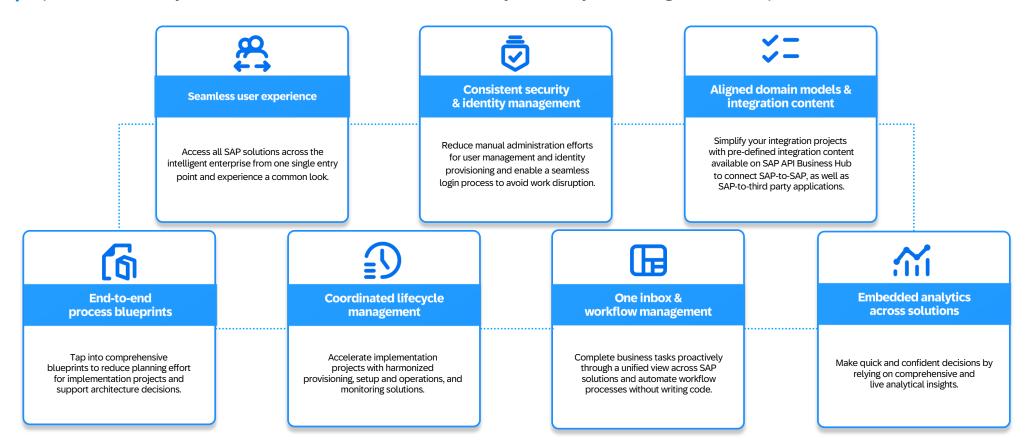

## **Customer demands towards integration aspects**

Aligned domain models and integration content

Seamless user experience across all SAP solutions

Out-of-the-box integrations

Sustained high-quality of master data

Consistent security and identity mgmt.

## **Suite qualities - Overview**

Implemented across end-to-end business processes delivered by SAP Business Technology Platform to unify user experience, security, workflow inboxes, data semantics, analytics, lifecycle management, and process architectures.

## Consistent security & identity management – identity lifecycle

Consistent security & identity management

Reduce manual administration efforts for user management and identity provisioning and enable a seamless login process to avoid work disruption.