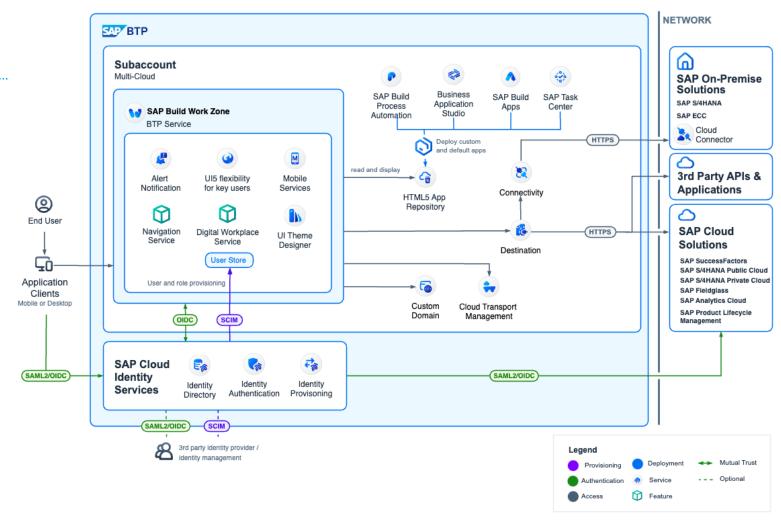

## Consistent security & identity management – identity lifecycle

Consistent security & identity management

Reduce manual administration efforts for user management and identity provisioning and enable a seamless login process to avoid work disruption.

Identity lifecycle with SAP Cloud Identity Services- SAP BTP Solution Diagram

Legend

Authorization Service Mutual Trust

Identity
Lifecycle

Data Flow