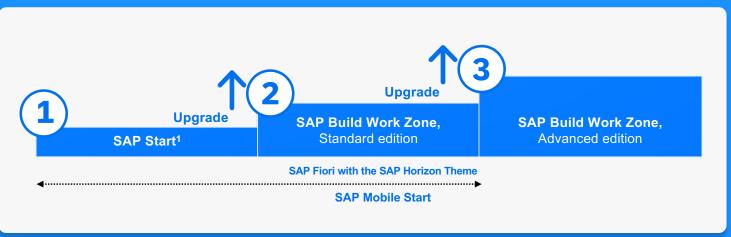

#### **SAP offers**

A pre-configured homepage (SAP Start) for cloud solutions from SAP to access apps and tasks from the connected systems including pre-configured cross-application business content – which can be easily extended / upgraded (SAP Build Work Zone std. edition) to hybrid scenarios, integrating additional LC/NC apps, custom branding – and then further (SAP Build Work Zone adv. edition) enhanced capabilities for content management, team workspaces and 3rd party solution integration (MS TEAMS) plus the ability to create and publish own content.