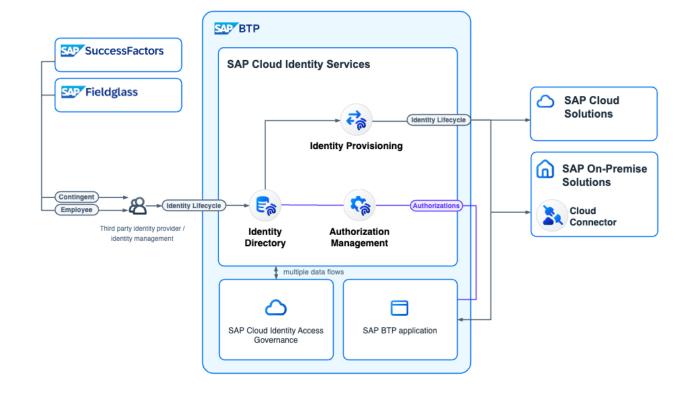

## Seamless user experience

#### A modular offering for the central entry point from SAP

#### **SAP offers**

A pre-configured homepage (SAP Start) for cloud solutions from SAP to access apps and tasks from the connected systems including pre-configured cross-application business content – which can be easily extended / upgraded (SAP Build Work Zone std. edition) to hybrid scenarios, integrating additional LC/NC apps, custom branding – and then further (SAP Build Work Zone adv. edition) enhanced capabilities for content management, team workspaces and 3rd party solution integration (MS TEAMS) plus the ability to create and publish own content.

## Seamless user experience

SAP Build Work Zone - SAP BTP Solution Diagram