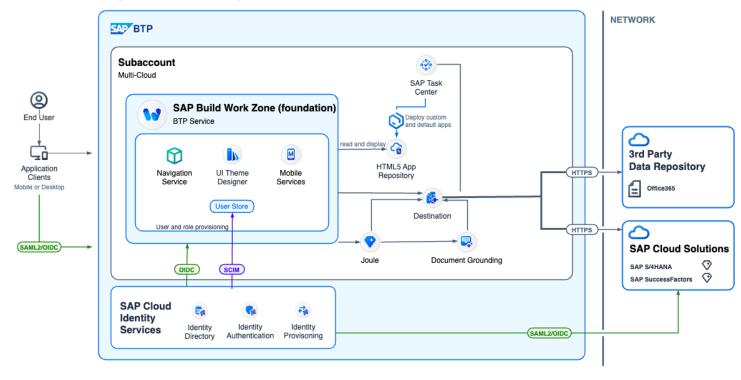

ta and launch applications via a central entry point

#### **SAP offers**

A pre-configured homepage (SAP Start) for cloud solutions from SAP to access apps and tasks from the connected systems including pre-configured cross-application business content – which can be easily extended / upgraded (SAP Build Work Zone std. edition) to hybrid scenarios, integrating additional LC/NC apps, custom branding – and then further (SAP Build Work Zone adv. edition) enhanced capabilities for content management, team workspaces and 3rd party solution integration (MS TEAMS) plus the ability to create and publish own content.

## Seamless user experience



SAP Build Work Zone - SAP BTP Solution Diagram



# **Demo**

## **SAP Document Grounding**



#### **Document Grounding - SAP BTP Solution Diagram**







## Solution Diagram Design Repository



**BTP Solution Diagram Design Repository** 



- The BTP Solution Diagram Design Repository includes latest updates and ready-to-use templates to develop high quality diagrams of architectural landscapes
- Part of the SAP BTP Guidance Framework



# **SAP's Integration Strategy Paper**

Read the new...

SAP's Integration Strategy Paper









SAP' Integration Strategy Paper

Describes SAP's view on integration

For SAP-to-SAP

and SAP-to-3rd party applications

Holistic integration is the foundation for innovation

Seamless experience across SAP's

**Best-of-Suite-offering** 

With AI infused across the SAP solution portfolio

New customer stories

Updated end-to-end process highlights and outlook

Latest Suite Qualities highlights



PUBLIC